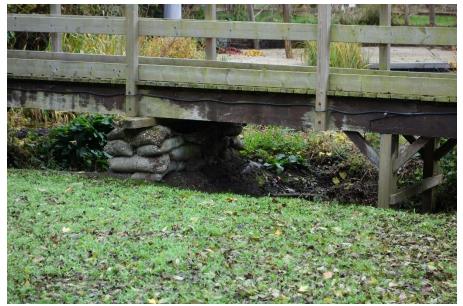

There are other ways to the top of the site but who wouldn't prefer to get there via the pretty bridge over the pond, you might even spot a frog basking on the bank.

The supports for the bridge were failing,