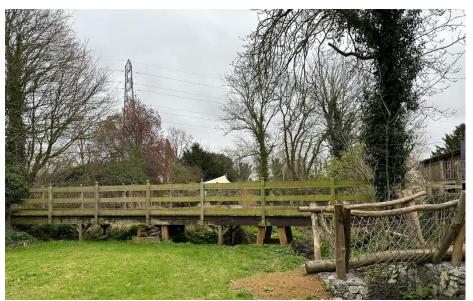

## A Bridge to a Growing Adventure

The main bridge over the pond and meadow at Iver Environment Centre leads to the

allotments, a favourite place for a lot of our volunteers and to the new adventure playground.

The new supports are sturdy and allow the bridge to span the meadow and the pond safely and attractively in harmony with its surroundings.

Thank you for your support. (if you will excuse the pun!)

March 2023